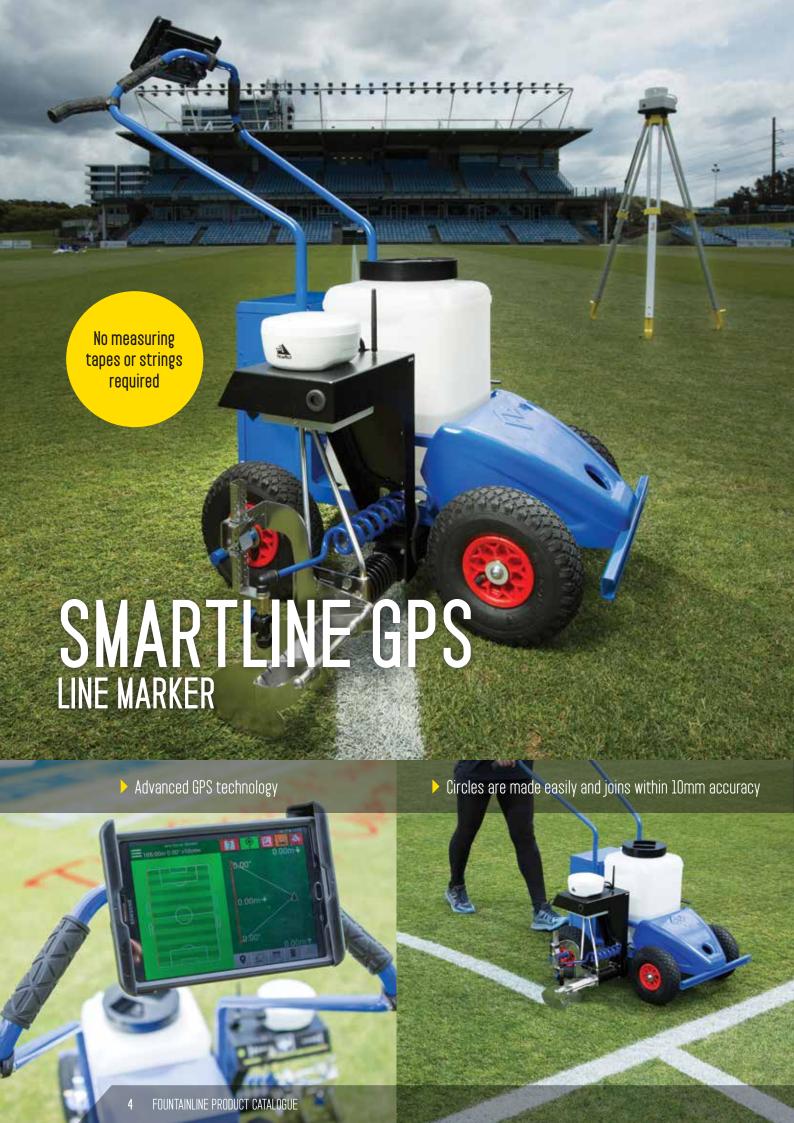

xtend to all people associated with the business; customers, suppliers and employees alike. Even with the latest technology and innovations, this customer-centric business philosophy is the key to FountainLine's long history and success.

Today, FountainLine is a leader in the manufacture of line marker machines, line marking paint, and accessories.

FountainLine continues to provide outstanding service to its customers and is at the forefront of the line marking industry.

The future holds many challenges for the industry — constantly improving the line marking machines, while maintaining ecologically safe products to world-class standards.

We hope you will benefit from FountainLine's vast experience and take part in line marking history. Experience it now — past, present and future.















# Variable position and line width mechanism Position either side or in the middle of the linemarker to produce lines between 50mm to 100mm, and ensures user doesn't walk on freshly painted lines.

## ✓ QUICK MIX™ System allows mixing without mess

Easy to remove container holds 30 litres of line marking liquid allowing for fast, easy, mess-free colour swapping.

#### Super Heavy Duty Pump

RDS pump ensures over 2000 hours of trouble-free line marking.







#### ✓ FAST CLEAN™ System

Connect your hose and your line marker is cleaned in seconds!

### Sturdy frame with four pneumatic wheels

Allows more contact with the ground with extra user comfort.

#### DuraFlow Jet Nozzle System

Coats both side of the grass leaf resulting in double brightness, longer lasting lines without