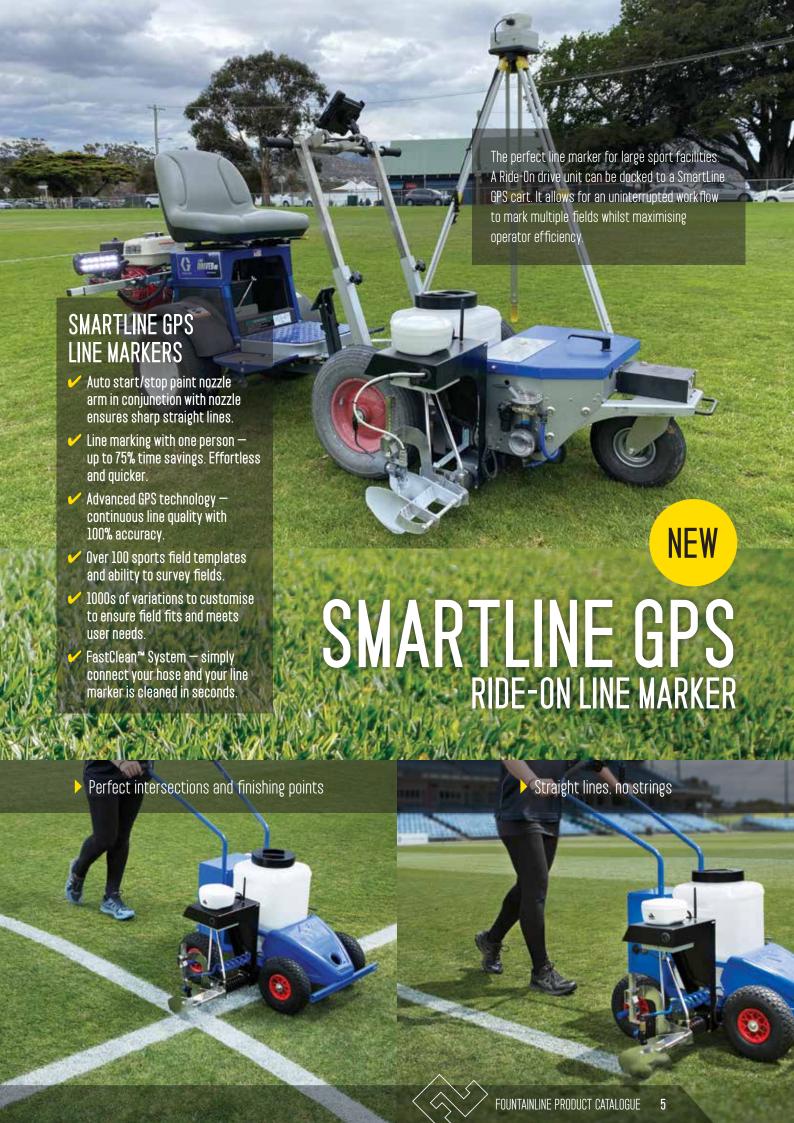

end to all people associated with the business; customers, suppliers and employees alike. Even with the latest technology and innovations, this customer-centric business philosophy is the key to FountainLine's long history and success.

Today, FountainLine is a leader in the manufacture of line marker machines, line marking paint, and accessories.

FountainLine continues to provide outstanding service to its customers and is at the forefront of the line marking industry.

The future holds many challenges for the industry — constantly improving the line marking machines, while maintaining ecologically safe products to world-class standards.

We hope you will benefit from FountainLine's vast experience and take part in line marking history. Experience it now — past, present and future.















# Variable position and line width mechanism Position either side or in the middle of the linemarker to produce lines between 50mm to 100mm, and ensures user doesn't walk on freshly painted lines.

## ✓ QUICK MIX™ System allows mixing without mess

Easy to remove container holds 30 litres of line marking liquid allowing for fast, easy, mess-free colour swapping.

#### Super Heavy Duty Pump

RDS pump ensures over 2000 hours of trouble-free line marking.







#### ✓ FAST CLEAN™ System

Connect your hose and your line marker is cleaned in seconds!

### Sturdy frame with four pneumatic wheels

Allows more contact with the ground with extra user comfort.

#### DuraFlow Jet Nozzle System

Coats both side of the grass leaf resulting in double brightness, longer lasting lines without e