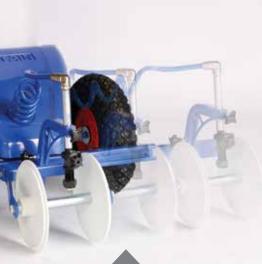

#### Super Heavy Duty Pump

RDS pump ensures over 2000 hours of trouble-free line marking.

#### ✓ FAST CLEAN™ System

Connect your hose and your line marker is cleaned in seconds!