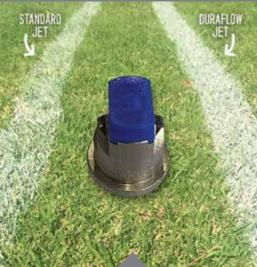

#### DuraFlow Jet Nozzle System

Coats both side of the grass leaf resulting in double brightness, longer lasting lines without extra paint consumption.