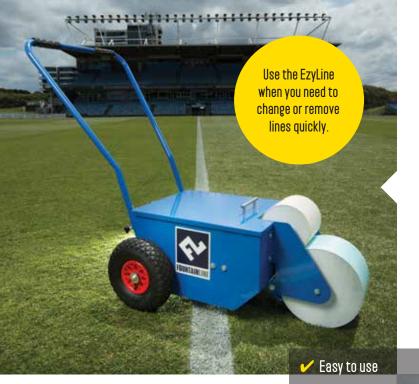

# **EZYLINE**LINE MARKER

This easy to use line marker is the perfect choice for all grass sport fields where lines need to be changed or removed quickly. Available in four sizes, 75, 100, 125 and 150mm, the EzyLine rolls the grass and coats the surface on one side. For longer lasting lines and increased visibility from a distance, we recommend marking the line in both directions.