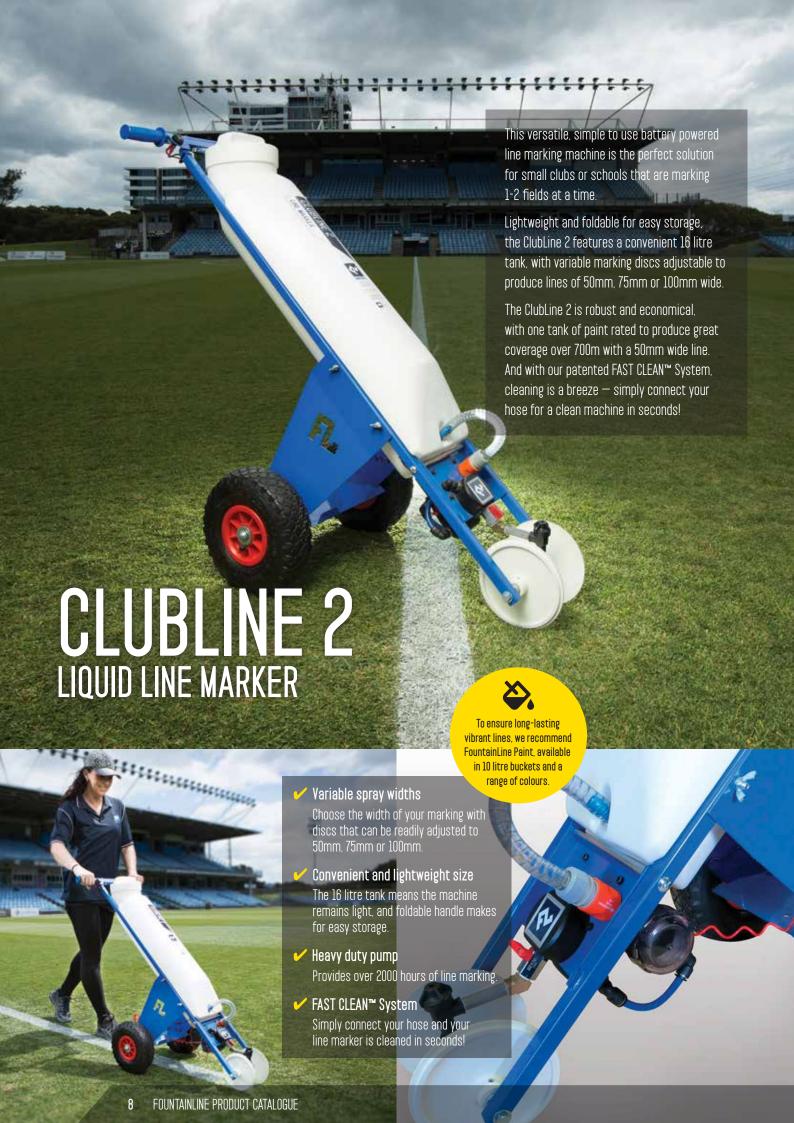

## ✓ QUICK MIX™ System allows mixing without mess

Easy to remove container holds 30 litres of line marking liquid allowing for fast, easy, mess-free colour swapping.

#### Super Heavy Duty Pump

RDS pump ensures over 2000 hours of trouble-free line marking.

#### ✓ FAST CLEAN™ System

Connect your hose and your line marker is cleaned in seconds!

### Sturdy frame with four pneumatic wheels

Allows more contact with the ground with extra user comfort.