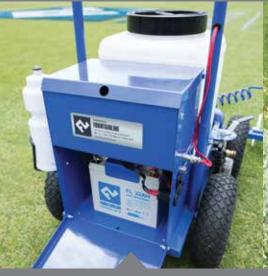

## ✓ QUICK MIX™ System allows mixing without mess

Easy to remove container holds 30 litres of line marking liquid allowing for fast, easy, mess-free colour swapping.

#### Super Heavy Duty Pump

RDS pump ensures over 2000 hours of trouble-free line marking.