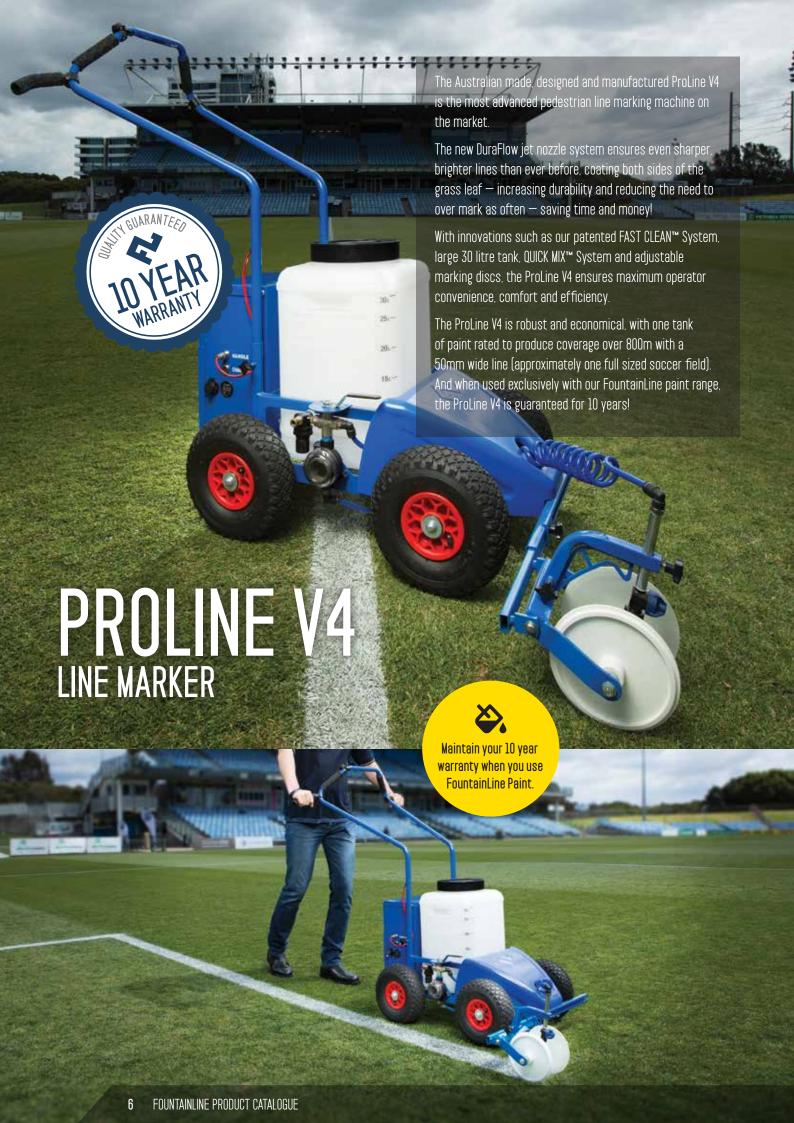

### Sturdy frame with four pneumatic wheels

Allows more contact with the ground with extra user comfort.