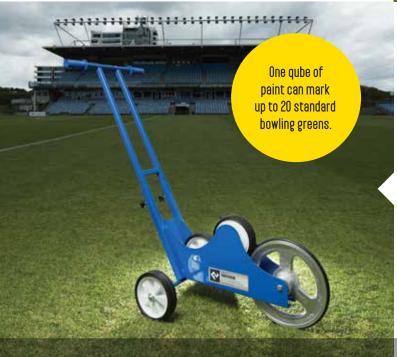

# FINELINE BOWLING GREEN MARKER

The FineLine makes messy chalk string lines a thing of the past! Our easy to use Pour n Push method will have you marking lines like a professional in no time. Producing lines of approximately 3-5mm (depending on grass length), the FineLine is extremely economical, using about half a litre of paint per mark of a standard bowling green.