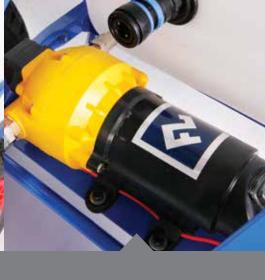

#### Super Heavy Duty Pump

RDS pump ensures over 2000 hours of trouble-free line marking.