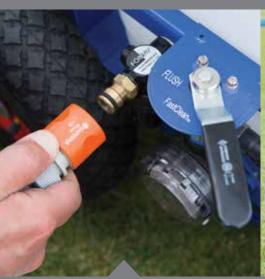

#### ✓ FAST CLEAN™ System

Connect your hose and your line marker is cleaned in seconds!