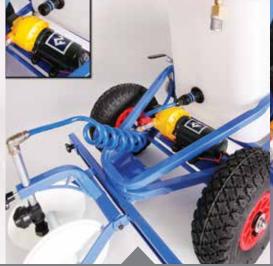

#### Super Heavy Duty Pump

RDS pump ensures over 2000 hours of trouble-free line marking.