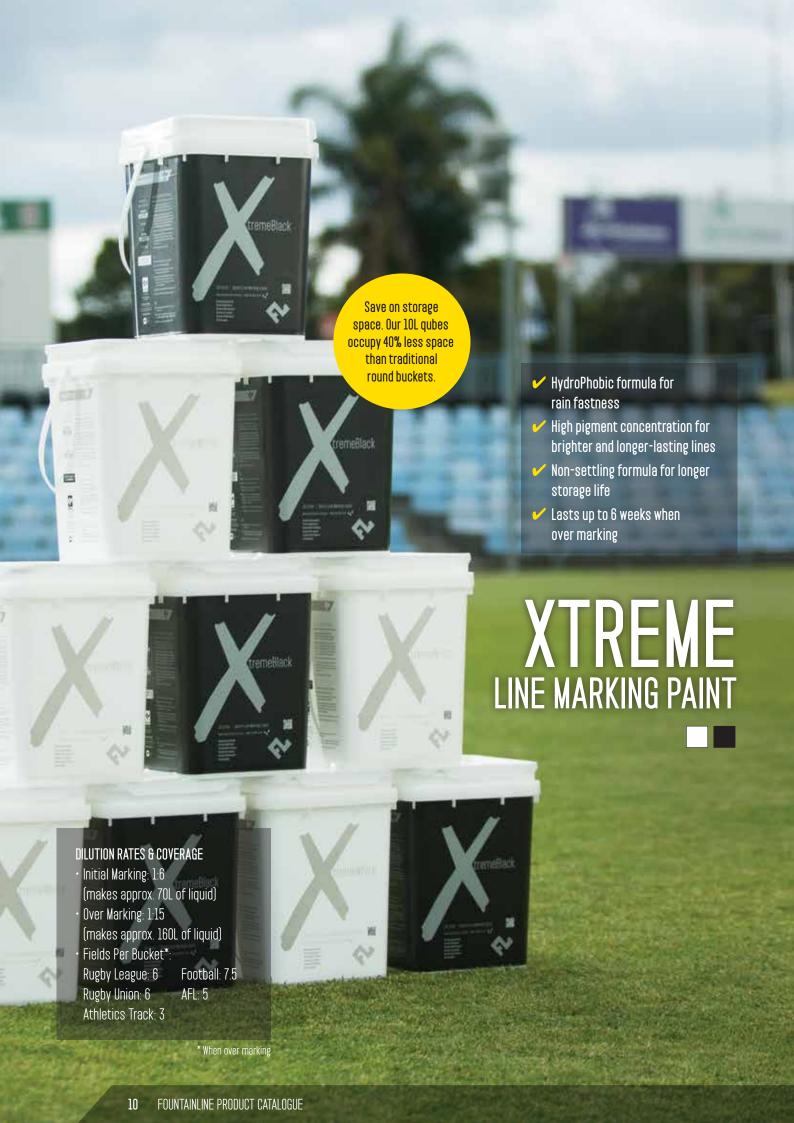

DILUTION RATES & COVERAGE
• Initial Marking: 1:2

• Over Marking: 1:4

• Fields Per Bucket\*: Rugby League: 1.6

Rugby Union: 1.6

Athletics Track: 0.8

(makes approx. 30L of liquid)

(makes approx. 50L of liquid)

Football: 2

AFL: 1.3

marking

- Enhanced brightness for bright, crisp lines
- Durable, weather resistant formula
- Environmentally friendly and easy to apply
- Lasts up to 4 weeks when over marking