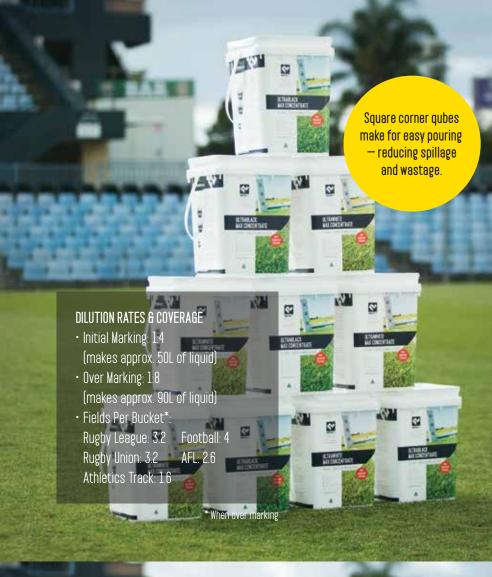

## ULTRA LINE MARKING PAINT

All FountainLine
paint is water based,
environmentally friendly
and non-hazardous.

- ✓ ISO Certified and VOC, APEO and solvent free
- Long storage life
- Economical
- Lasts up to 2 weeks when over marking