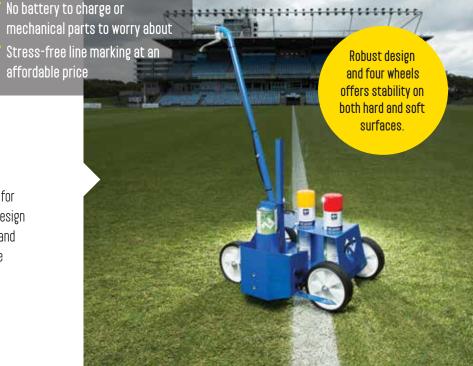

## **AEROSOL** LINE MARKER

This simple to use machine is lightweight and perfect for lines on both hard and soft surfaces. The four wheel design guarantees stability and accuracy when line marking, and the adjustable aerosol delivery arm allows variable line widths between 50-100mm.