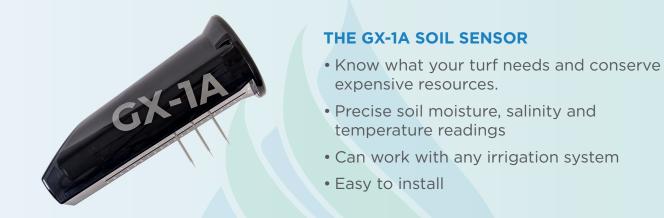

### Why GroundWorx

- Gives you a complete picture of your turf conditions
- Helps you make better turf decisions with actionable insights
- Helps you reduce water and chemical applications
- Keeps you connected to your turf, 24/7
- Saves you time, money and labour
- Is easy to install in 10 minutes
- Helps you manage your turf proactively
- Isn't another overpriced soil sensor

### You won't waste time:

- Trying to guess what your turf needs
- Wondering how your turf will react today
- Dealing with the same problem spots on your turf
- Wasting water, chemical applications and expensive resources